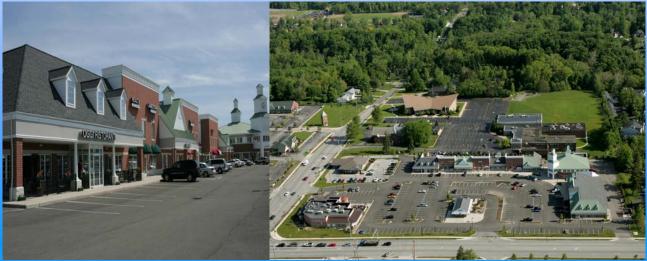

## 1,200 - 1,350 square feet available

**Description:** 203 East Royalton Road located on the Northeast corner of the Broadview Road and Route 82 intersection. This center is 60,660 square feet.

**Co-Tenants:** Inline with Boneyard, Parma Hospital, Broadview Eye Center, Handel's, etc. Nearby Tenants: Giant Eagle, Chipotle, Bob Evans, AT&T, Jimmy Johns, T-Mobile, Tom & Chee, Coffee Club, Romeo's Pizza, Fast Signs, Metro Hospital, University Hospital, etc