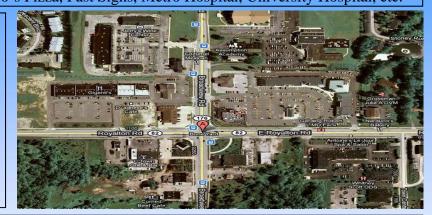

## 1,200 - 1,350 square feet available

**Description:** 203 East Royalton Road located on the Northeast corner of the Broadview Road and Route 82 intersection. This center is 60,660 square feet.

**Co-Tenants:** Inline with Boneyard, Parma Hospital, Broadview Eye Center, Handel's, etc. Nearby Tenants: Giant Eagle, Chipotle, Bob Evans, AT&T, Jimmy Johns, T-Mobile, Tom & Chee, Coffee Club, Romeo's Pizza, Fast Signs, Metro Hospital, University Hospital, etc