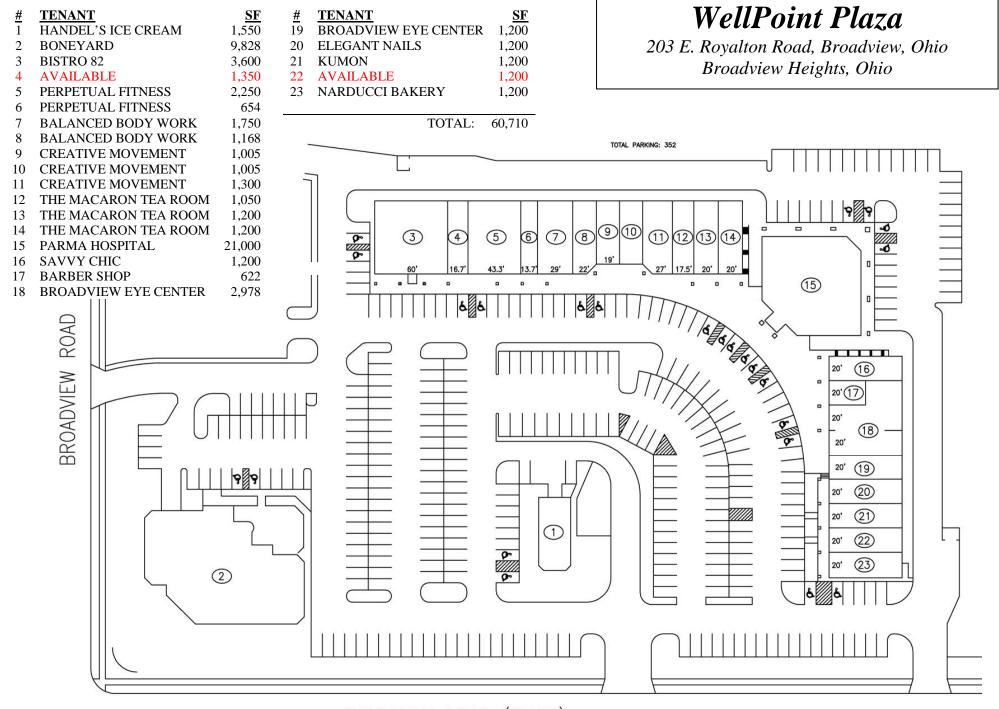

## 1,200 - 1,350 square feet available

**Description:** 203 East Royalton Road located on the Northeast corner of the Broadview Road and Route 82 intersection. This center is 60,660 square feet.

**Co-Tenants:** Inline with Boneyard, Parma Hospital, Broadview Eye Center, Handel's, etc. Nearby Tenants: Giant Eagle, Chipotle, Bob Evans, AT&T, Jimmy Johns, T-Mobile, Tom & Chee, Coffee Club, Romeo's Pizza, Fast Signs, Metro Hospital, University Hospital, etc

ROYALTON ROAD (RT.82)